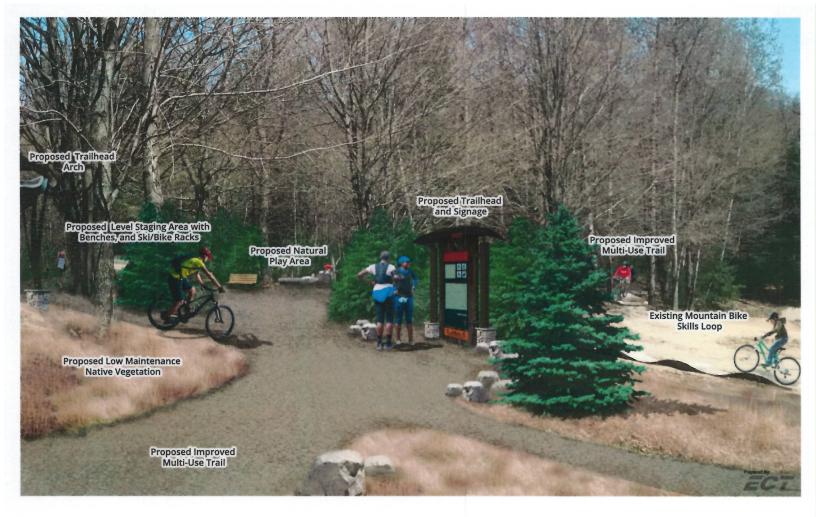

## **VASA Pathway Trailhead**

Recreational improvements could also be coming to the east side of town. This or next month, Grand Traverse County Parks and Recreation commissioners are set to review a conceptual vision (pictured, rendering) detailing nearly \$911,000 in potential improvements to the VASA Pathway Trailhead in Williamsburg. The plan was guided by consulting firm Environmental Consulting & Technology and the Parks and Recreation Strategic Planning Subcommittee, with input from stakeholders ranging from TART Trails to VASA Ski Club to the Northern Michigan Mountain Biking Association.

The plan calls for paving the trailhead's dirt parking lot; adding outdoor seating and gathering areas; enhancing the existing warming hut with more space, signage, and a  $^{\otimes}$ fire pit; upgrading stormwater basins and adding bioswales; adding a level staging area with benches and bike/ski racks; adding a new trail archway and signage; and building a natural play area. A new proposed multiuse trail that can accommodate ski grooming equipment would also connect into the existing trail system.

2

The VASA trailhead is a 40-acre park owned by Grand Traverse County. Beyond that, the trail network extends into forest which is owned by the Michigan Department of Natural Resources but groomed by TART Trails by contract. Grand Traverse County Parks and Recreation Director John Chase says the new vision for the trailhead - which is still "purely conceptual" at this stage - is intended to make the park "more functional and inviting" for users. For example, the existing parking lot is uneven and often experiences erosion issues during rain events. "We're looking at the stormwater retention and figuring out the best way to manage that and then ultimately pave the lot," Chase says. "When you've got people in ski boots walking through a dirt and ice lot, it's not great."